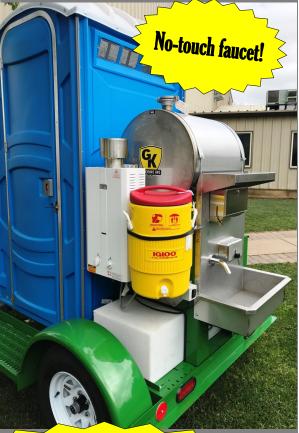

## Deluxe Single or Double Stall Toilet Trailers

- New stainless steel soap dispenser
- New stainless towel dispenser
- New optional no-touch faucet
- New optional instant <u>hot water heater</u>!
- New LED rear recessed taillights
- New Igloo water cooler
- New outside locking latch for non-use
- 43 gallon stainless freshwater tank
- 24" stainless steel sink
- RV style dump valve for flushing
- Pin, Ball or Pintle hitch options
- Optional eye wash station and shower

Meets new OSHA, Washington Construction and GAP sanitation requirements!

New No-touch Faucet New Instant Hot Water Heater Igloo Cooler for Drinking Water