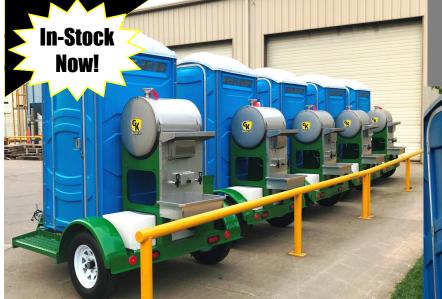

**Toilet Trailers** 

Combining Technology & Tradition Since 1976

## Deluxe Single or Double Stall Toilet Trailers

- New stainless steel soap dispenser
- New stainless towel dispenser
- New optional no-touch faucet
- New optional instant <u>hot water heater</u>!
- New LED rear recessed taillights
- New Igloo water cooler
- New outside locking latch for non-use
- 43 gallon stainless freshwater tank
- 24" stainless steel sink
- RV style dump valve for flushing
- Pin, Ball or Pintle hitch options
- Optional eye wash station and shower