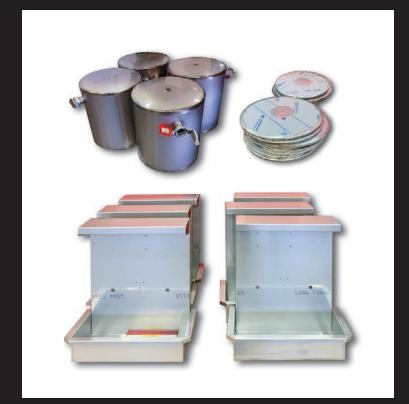

### Other GK Sanitation Solutions

GK provides a variety of high quality, stainless steel sanitary products and equipment. We have the capability to create customized solutions built to your specifications. Here are just a few of the products GK can provide for your sanitation and processing needs:

- Sanitary Tanks and Lids
- Stainless Steel Flanges
- Sanitary Gaskets
- Stainless Fittings
- Stainless tubing, sinks, conveyors and skids
- Special Sanitary Fittings (weld ends, clamp ends, tri-clamp, DIN)
- Stainless Spray Tips
- Sanitary Valves (ball, check, gate, globe and butterfly)