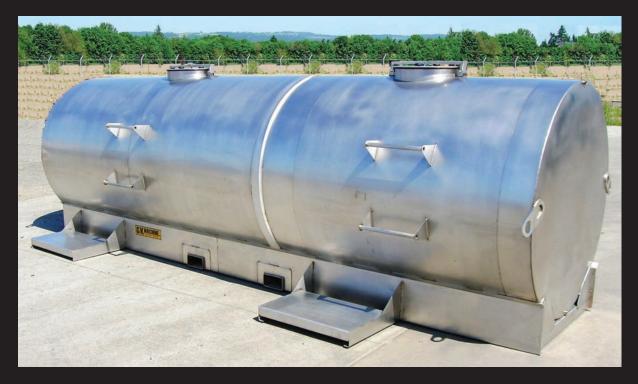

### Other GK Sanitation Solutions

GK provides a variety of high quality, stainless steel sanitary products and equipment. We have the capability to create customized solutions built to your specifications. Here are just a few of the products GK can provide for your sanitation and processing needs:

- Sanitary Tanks and Lids
- Stainless Steel Flanges
- Sanitary Gaskets
- Stainless Fittings
- Stainless tubing, sinks, conveyors and skids
- Special Sanitary Fittings (weld ends, clamp ends, tri-clamp, DIN)
- Stainless Spray Tips
- Sanitary Valves (ball, check, gate, globe and butterfly)