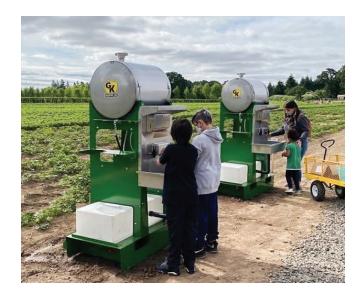

# **Hand Washing Stations**

- All Steel Construction
- Great for Outdoor Use
- Meets all OSHA sanitation requirements

GK Machine's new all-steel constructed washing stations provide high quality hand-washing in areas where traditional sinks are unable to be present. For this reason, portable hand-washing stations are often referred to as self-contained sinks. Without a need for plumbing or water installation, portable hand-wash sinks are readily available in locations where hand-washing is required. GK's Hand Washing Stations have convenient forklift pockets for easily moving from location to location.

#### **Standard Features**

- Stainless steel soap dispenser
- Lockable stainless towel dispenser
- 43 gallon stainless freshwater tank
- 25 gallon gray water tank
- 24-inch stainless steel sink
- Built-in garbage can
- Forklift pockets

## **Optional Features**

- No-touch, stainless faucet
- Instant hot water heater
- Igloo water cooler